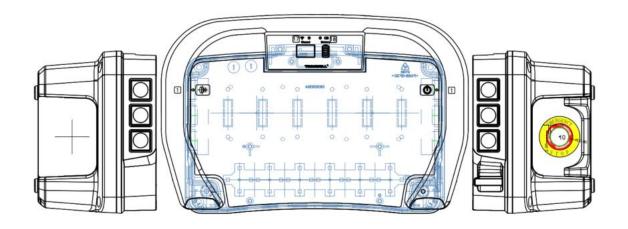

## Features

- Prototyping and series production
- Up to 2 joysticks or up to 7 linear levers Up to 32 control functions (on / off)
- Up to 8 analog functions for joysticks / linear levers
- Up to 4 additional analog functions, e. g. for potentiometer switches Combined operation
- Pre-selection of trolley / hoist
- Catch-release