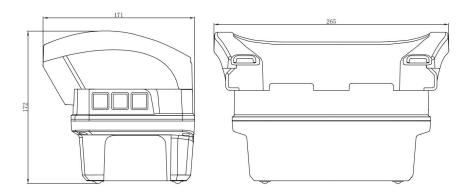

| •                       |                                                   |                         |                                                                                    |
|-------------------------|---------------------------------------------------|-------------------------|------------------------------------------------------------------------------------|
| Weight(battery include) | 1.2Kg                                             | Communication mode      | Wireless/Cable/Cable + wireless                                                    |
| Case dimensions         | 265mm×171mm×172 mm                                | Frequency range         | 433Mhz:427.00-436.30Mhz;<br>470Mhz:472.35-485.775Mhz,                              |
| Case material           | Engineering plastics                              | Transmitting power      | < 10 mW                                                                            |
| Antenna                 | Internal/external (when shielded)                 | Power supply            | Li-Battery 7.4V/3000mAh ;<br>NI-MH Battery 6V/2000mAh,                             |
| Operating temperature   | -25℃~+70℃ * Other temperatures are optional       | Remote control distance | ≥150m                                                                              |
| Emergency stop switch   | Emergency stop mushroom head switch               | Status display          | Operating status indication/RF indication/LCD feedback indication                  |
| Protection grade        | IP65                                              | Additional functions    | Frequency management, sound-light alarm, LCD data                                  |
| Accessories             | Shoulder straps, waist straps, chargers, antennas |                         | feedback, intelligent identification card, tri-axial sensing, video feedback, etc. |