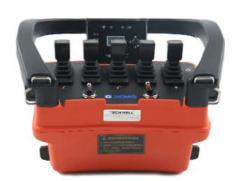

## Features

- Prototyping and series production
- Up to 2 joysticks or up to 7 linear levers Up to 32 control functions (on / off)
- Up to 8 analog functions for joysticks / linear levers
- Up to 4 additional analog functions, e. g. for potentiometer switches Combined operation
- Pre-selection of trolley / hoist
- Catch-release